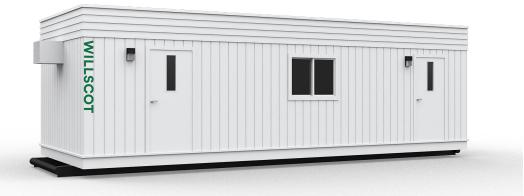

# **10' x 32'** SKIDDED OFFICE TRAILER

In addition to your office solution, we can provide additional products and services that complete your space- creating a more productive, comfortable, and safe work environment.

## Dimensions

32' Box size10' Wide nominal8' Ceiling height nominal

## **Exterior Finish**

Prefinish metal siding Steel frame / wood floor 45 mil EPDM roof Available in wheeled and skidded models

## **Interior Finish**

Vinyl covered walls Linoleum floors Fiberboard w/ Splines ceiling Telephone conduits installed

## **Electric/HVAC**

2 ton central A/C 56,000 BTULPG gas furnace

## Windows/Doors

(3) Horizontal slider windows(1) Insulated door

\* Photos are representational; actual products vary. Additional floor plans and specifications may vary from those shown and are subject to in-stock availability