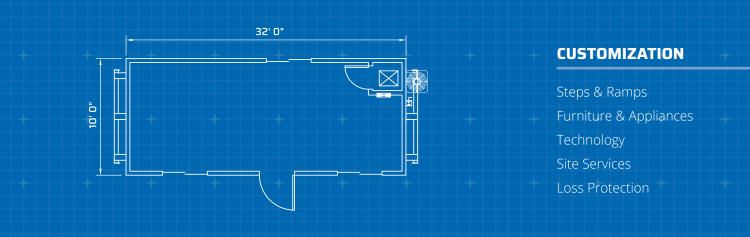

## Dimensions

32' Box size10' Wide nominal8' Ceiling height nominal

## Windows/Doors

(3) Horizontal slider windows(1) Insulated door

\* Photos are representational; actual products vary. Additional floor plans and specifications may vary from those shown and are subject to in-stock availability