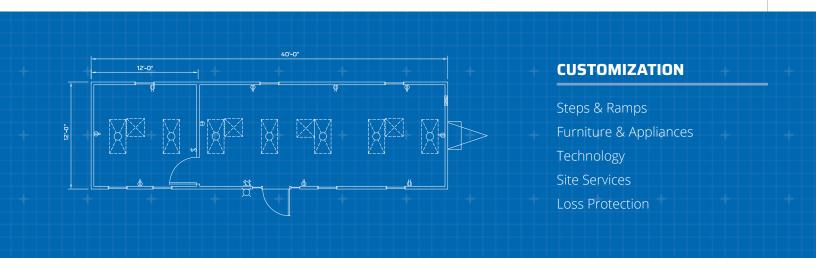

## **Dimensions**

44' Long (including hitch)

40' Box size

12' Wide nominal

7'-11" Ceiling height