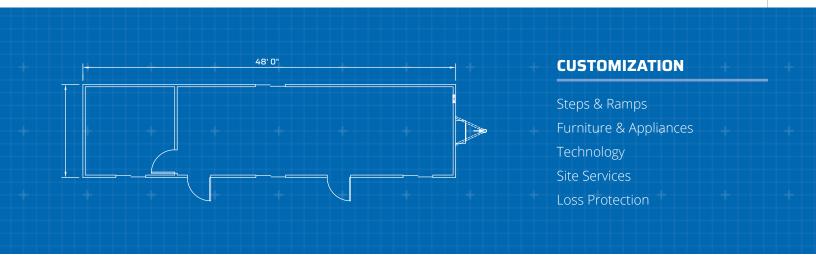

## **Dimensions**

52' Long (including hitch)

48' Box size

12' Wide

7' 11" Ceiling height