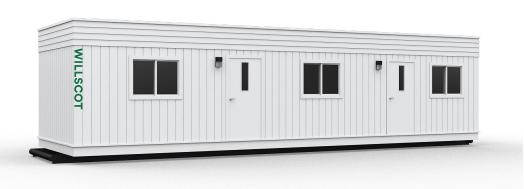

# 12' x 40' SKIDDED OFFICE TRAILER

In addition to your office solution, we can provide additional products and services that complete your space- creating a more productive, comfortable, and safe work environment.

# **Dimensions**

40' Box size

12' Wide nominal

8' Ceiling height nominal

# **Exterior Finish**

Prefinish metal siding Steel frame / wood floor 45 mil EPDM roof

### Windows/Doors

- (6) Horizontal slider windows
- (2) Insulated door