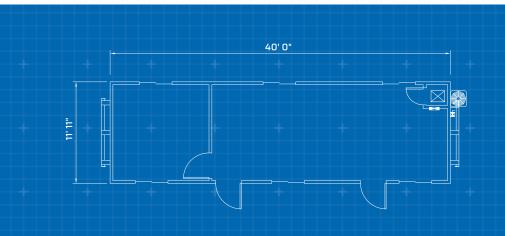

# **Dimensions**

40' Box size

12' Wide nominal

8' Ceiling height nominal

# **Interior Finish**

Vinyl covered walls Linoleum floors Fiberboard w/ Splines ceiling Two office configurations available Telephone conduits installed