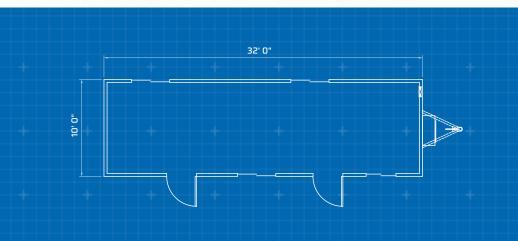

## **Dimensions**

36' Long (including hitch)

32' Box size

10' Wide

8' Ceiling height