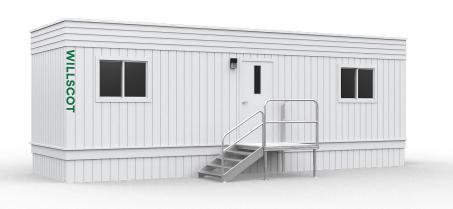

# 10' x 32' OFFICE TRAILER

In addition to your office solution, we can provide additional products and services that complete your space- creating a more productive, comfortable, and safe work environment.

## **Dimensions**

36' Long (including hitch)

32' Box size

10' Wide

8' Ceiling height

## **Exterior Finish**

Prefinish metal siding Steel frame / wood floor 45 mil EPDM roof

Available in wheeled and frameless models

#### Windows/Doors

(4) Horizontal slider windows

(2) Insulated door