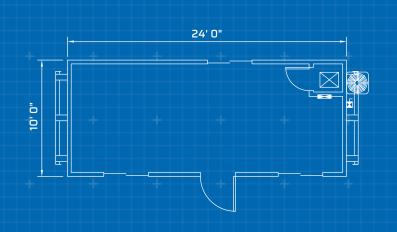

# 10' x 24' SKIDDED OFFICE TRAILER



In addition to your office solution, we can provide additional products and services that complete your space- creating a more productive, comfortable, and safe work environment.



# **CUSTOMIZATION**

Steps & Ramps
Furniture & Appliances
Technology
Site Services
Loss Protection

# **Dimensions**

24' Box size10' Wide8' Ceiling height nominal

# **Exterior Finish**

Prefinish metal siding Steel frame / wood floor 45 mil EPDM roof Available in wheeled and skidded models

# **Interior Finish**

Vinyl covered walls Linoleum floors Fiberboard w/ Splines ceiling Telephone conduits installed

# Electric/HVAC

2 ton central A/C 56,000 BTULPG gas furnace

### Windows/Doors

- (3) Horizontal slider windows
- (1) Insulated door