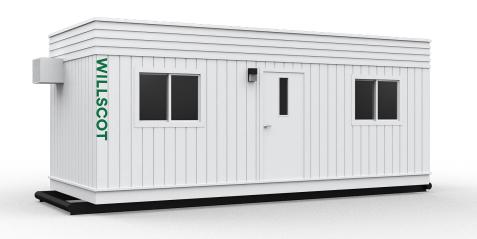

# 10' x 24' SKIDDED OFFICE TRAILER

In addition to your office solution, we can provide additional products and services that complete your space- creating a more productive, comfortable, and safe work environment.

# **Dimensions**

24' Box size10' Wide8' Ceiling height nominal

# **Exterior Finish**

Prefinish metal siding Steel frame / wood floor 45 mil EPDM roof Available in wheeled and skidded models

### Windows/Doors

- (3) Horizontal slider windows
- (1) Insulated door