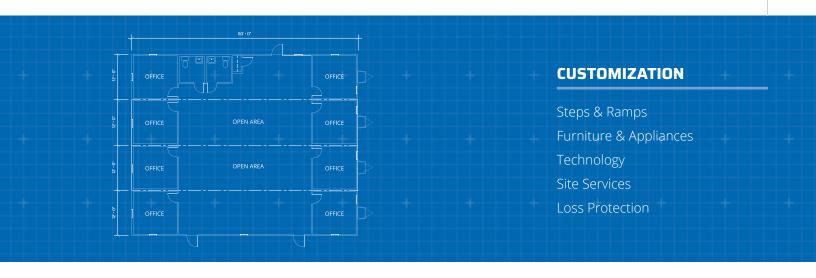

# **Dimensions**

64' Long (including hitch) 60' Box size 48' Wide

### Other

(8) 12' x 12' Private Offices J-boxes & data closet ADA restrooms (optional)

<sup>\*</sup> Photos are representational; actual products vary.

Additional floor plans and specifications may vary from
those shown and are subject to in-stock availability