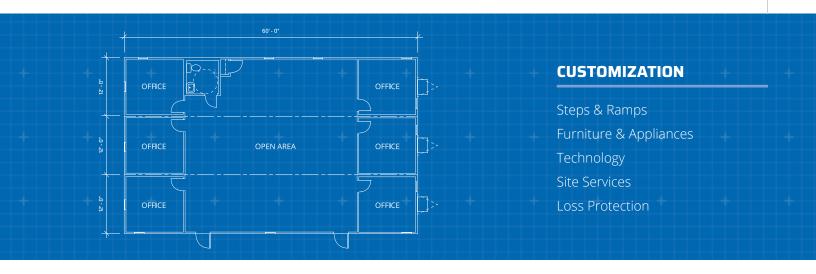

#### **Dimensions**

64' Long (including hitch) 60' Box size 36' Wide

**Heating/Cooling** 

#### Other

(6) 12' x 12' Private Offices 1,296 sq. ft. Common Area I-boxes & data closet ADA restrooms (optional)

<sup>\*</sup> Photos are representational; actual products vary. Additional floor plans and specifications may vary from those shown and are subject to in-stock availability