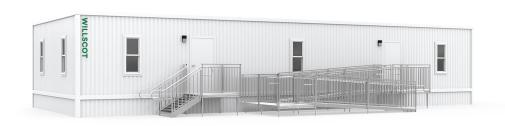

# 60' x 24' SECTION MODULAR

In addition to your office solution, we can provide additional products and services that complete your space- creating a more productive, comfortable, and safe work environment.

# **Dimensions**

60' Long (including hitch)

56' Box size

24' Wide

8' Ceiling height

Other double-wide sizes are available

# **Exterior Finish**

I-Beam Frame

Standard drip rail gutters

Aluminum or wood siding

## Windows/Doors

Horizontal slider windows (2) Vision panel doors with standard locks or (2) steel doors with dead bolt lock