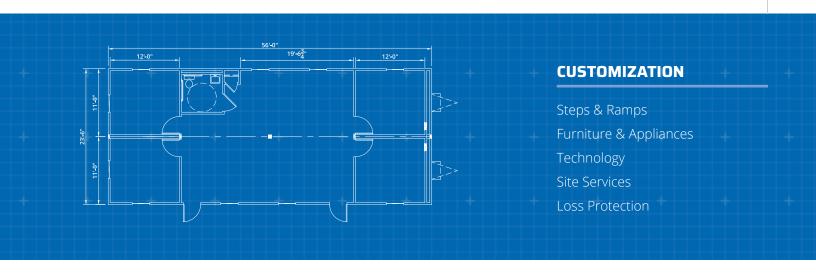

# **Dimensions**

60' Long (including hitch)

56' Box size

24' Wide

8' Ceiling height

Other double-wide sizes are available

### Interior Finish

Paneled walls

Carpet or vinyl tile floor

Gypsum Ceiling

Private office(s)

### Other

Optional restroom