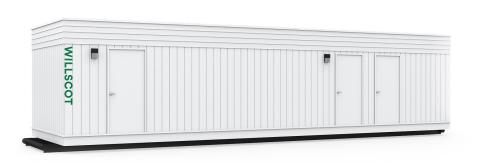

# 12' x 60' TOILET TRAILER

In addition to your office solution, we can provide additional products and services that complete your space- creating a more productive, comfortable, and safe work environment.

#### **Dimensions**

60' Box size 10' Wide 8' Ceiling height

#### **Exterior Finish**

Prefinish metal siding Steel frame/wood floor 45 mil EDPM roof

#### **Interior Finish**

Tile board walls Linoleum floors Tile board ceiling

#### Windows/Doors

Std exterior doors Solid core interior

<sup>\*</sup> Photos are representational; actual products vary.

Additional floor plans and specifications may vary from
those shown and are subject to in-stock availability