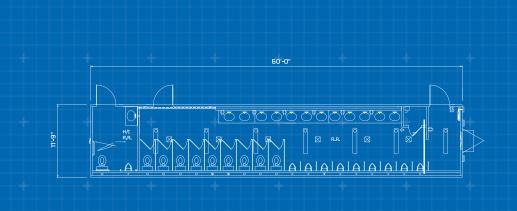

# 12' x 60' TOILET TRAILER



In addition to your office solution, we can provide additional products and services that complete your space- creating a more productive, comfortable, and safe work environment.



## **CUSTOMIZATION**

Steps & Ramps
Furniture & Appliances
Technology
Site Services
Loss Protection

#### **Dimensions**

60' Box size 10' Wide 8' Ceiling height

#### **Exterior Finish**

Prefinish metal siding Steel frame/wood floor 45 mil EDPM roof

#### **Interior Finish**

Tile board walls Linoleum floors Tile board ceiling

### **Electric/HVAC**

Fluorescent ceiling lights
Breaker panel
75,000 BTULPG gas furnace
2 ton central A/C

#### Windows/Doors

Std exterior doors Solid core interior

<sup>\*</sup> Photos are representational; actual products vary.

Additional floor plans and specifications may vary from
those shown and are subject to in-stock availability