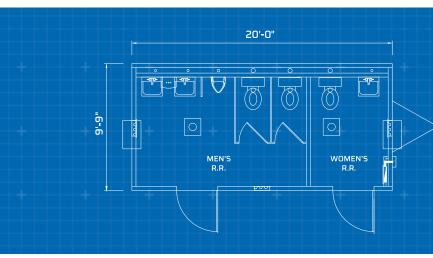

# 10' x 20' TOILET TRAILER



In addition to your office solution, we can provide additional products and services that complete your space- creating a more productive, comfortable, and safe work environment.



## **CUSTOMIZATION**

Steps & Ramps
Furniture & Appliances
Technology
Site Services
Loss Protection

#### **Dimensions**

20' Box size10' Wide8' Ceiling height

#### **Exterior Finish**

Prefinish metal siding Steel frame/wood floor 45 mil EDPM roof

#### **Interior Finish**

Tile board walls Linoleum floors Tile board ceiling

### **Electric/HVAC**

Fluorescent ceiling lights
Breaker panel
75,000 BTULPG gas furnace
2 ton central A/C

#### Windows/Doors

Std exterior doors Solid core interior

<sup>\*</sup> Photos are representational; actual products vary.

Additional floor plans and specifications may vary from
those shown and are subject to in-stock availability