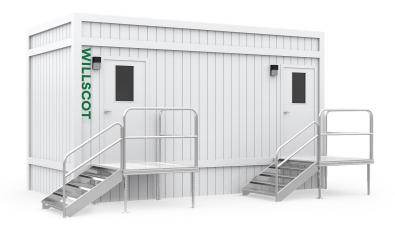

# 10' x 20' TOILET TRAILER

In addition to your office solution, we can provide additional products and services that complete your space- creating a more productive, comfortable, and safe work environment.

#### **Dimensions**

20' Box size10' Wide8' Ceiling height

#### **Exterior Finish**

Prefinish metal siding Steel frame/wood floor 45 mil EDPM roof

#### **Interior Finish**

Tile board walls Linoleum floors Tile board ceiling

#### Windows/Doors

Std exterior doors Solid core interior

<sup>\*</sup> Photos are representational; actual products vary.

Additional floor plans and specifications may vary from
those shown and are subject to in-stock availability