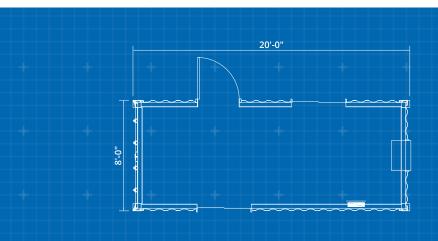

# 8' x 20' SHIPPING CONTAINER OFFICE



In addition to your office solution, we can provide additional products and services that complete your space- creating a more productive, comfortable, and safe work environment.



## **CUSTOMIZATION**

Furniture & Appliances
Technology
Site Services
Loss Protection

#### **Dimensions**

20' Long 8' Box size

# **Exterior Finish**

Steel ribbed panel, colonial white/green

# **Interior Finish**

Pre-finished walls
Tile floor with vinyl wall base
8' Pre-finished interior
ceiling panel

## **Electric**

Fluorescent ceiling lights
Breaker panel
Duplex receptacles
Phone/data rough-in

# **Heating/Cooling**

Environmentally controlled with heat and AC

#### Windows/Doors

Roof: R-13 Walls: R-13

#### General

Skid mounted office unit constructed using a one-trip ISO shipping container

<sup>\*</sup> Photos are representational; actual products vary.

Additional floor plans and specifications may vary from
those shown and are subject to in-stock availability