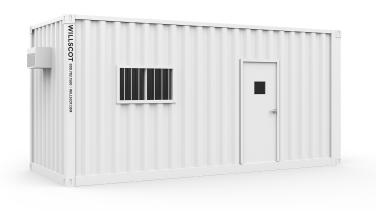

# 8' x 20' SHIPPING CONTAINER OFFICE

In addition to your office solution, we can provide additional products and services that complete your space- creating a more productive, comfortable, and safe work environment.

# **Exterior Finish**

Steel ribbed panel, colonial white/green

#### Windows/Doors

Roof: R-13 Walls: R-13

#### General

Skid mounted office unit constructed using a one-trip ISO shipping container

<sup>\*</sup> Photos are representational; actual products vary.

Additional floor plans and specifications may vary from
those shown and are subject to in-stock availability