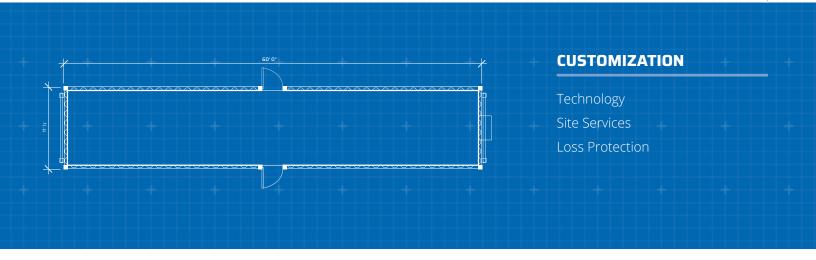

# **Dimensions**

60' Long (including hitch) 12' Wide

# **Interior Finish**

20-gauge metal interior wall studs Suspended ceiling with 2' x 4' panels 5/8" vinyl covered sheetrock interior walls VCT flooring with vinyl cove

VCT flooring with vinyl cove base