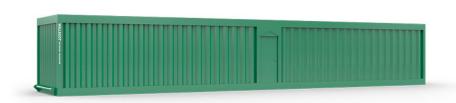

# **60' x 12'** BLAST RESISTANT MODULE

In addition to your office solution, we can provide additional products and services that complete your space- creating a more productive, comfortable, and safe work environment.

# **Dimensions**

60' Long (including hitch) 12' Wide

# **Exterior Finish**

1/4" all-steel construction