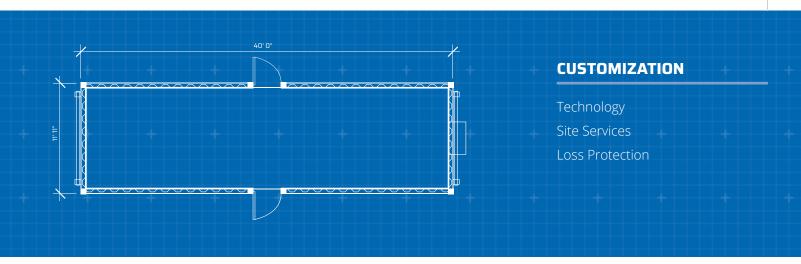

# **40'** x **12'** BLAST RESISTANT MODULE



In addition to your office solution, we can provide additional products and services that complete your space- creating a more productive, comfortable, and safe work environment.



## **Dimensions**

40' Long (including hitch) 12' Wide

## **Exterior Finish**

1/4" all-steel construction

## **Interior Finish**

20-gauge metal interior wall studs Suspended ceiling with 2' x 4' panels 5/8" vinyl covered sheetrock interior walls VCT flooring with vinyl cove base

## Electric

Class 1 Div 2 electrical system

## **Heating/Cooling**

Bard, Class 1 Div 2 HVAC system

#### Windows/Doors

50-PSI blast-rated exterior doors

## Other

Self-contained plumbing and sewage systems ISO lifting blocks on each

corner

Custom options available

<sup>\*</sup> Photos are representational; actual products vary.

Additional floor plans and specifications may vary from
those shown and are subject to in-stock availability