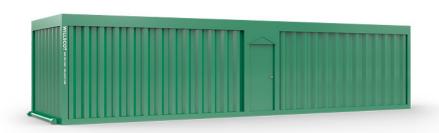

# **40'** x **12'** BLAST RESISTANT MODULE

In addition to your office solution, we can provide additional products and services that complete your space- creating a more productive, comfortable, and safe work environment.

## **Dimensions**

40' Long (including hitch) 12' Wide

## **Exterior Finish**

1/4" all-steel construction

#### Windows/Doors

50-PSI blast-rated exterior doors