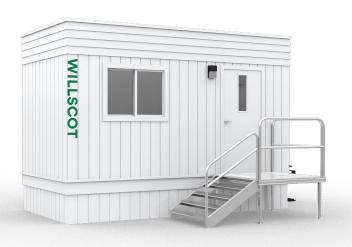

# 8' x 20' OFFICE TRAILER

In addition to your office solution, we can provide additional products and services that complete your space- creating a more productive, comfortable, and safe work environment.

### **Exterior Finish**

Pre-finished 30 gauge steel siding EPDM membrane roof

### **Interior Finish**

Insulated wood paneled walls Heavy duty vinyl floor Pre-finished 7' ceiling Telephone conduits installed

#### Windows/Doors

- (2) Horizontal slider windows
- (1) Insulated door