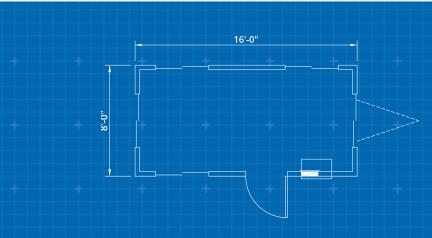

### **Dimensions**

20' Long (including hitch) 16' Box size

8' Wide

7' Ceiling height