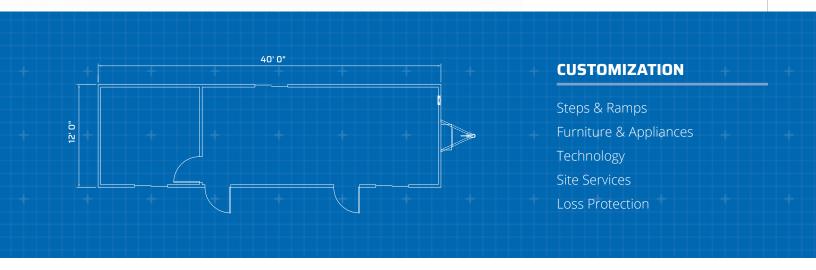

### **Dimensions**

44' Long (including hitch)

40' Box size

12' Wide

7' 11" Ceiling height