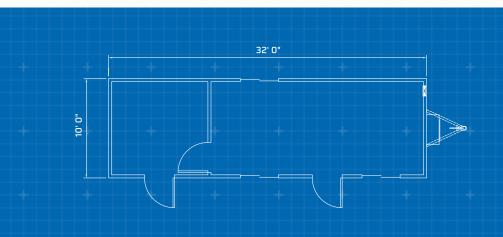

## **Dimensions**

36' Long (including hitch)

32' Box size

10' Wide

8' Ceiling height