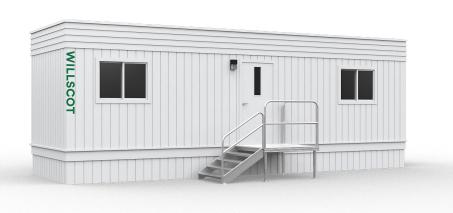

# 10' x 36' OFFICE TRAILER

In addition to your office solution, we can provide additional products and services that complete your space- creating a more productive, comfortable, and safe work environment.

## **Dimensions**

36' Long (including hitch)

32' Box size

10' Wide

8' Ceiling height

## **Exterior Finish**

Prefinish metal siding
Steel frame / wood floor

45 mil EPDM roof

Available in wheeled and frameless models

#### Windows/Doors

(4) Horizontal slider windows

(2) Insulated door