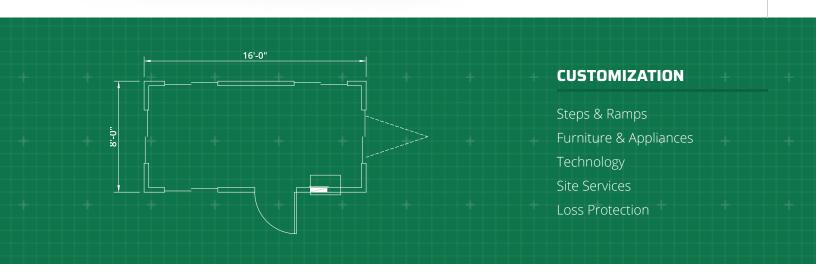

## **Dimensions**

20' Long (including hitch)

16' Box size

8' Wide

7' Ceiling height