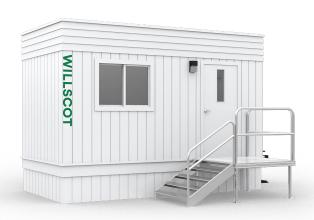

# 8' x 16' OFFICE TRAILER

In addition to your office solution, we can provide additional products and services that complete your space- creating a more productive, comfortable, and safe work environment.

## **Dimensions**

20' Long (including hitch)

16' Box size

8' Wide

7' Ceiling height

### **Exterior Finish**

Pre-finished 30 gauge steel siding

EPDM membrane roof

#### Windows/Doors

- (2) Horizontal slider windows
- (1) Insulated door